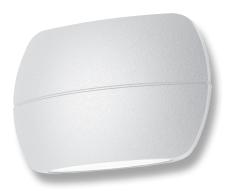

#### Description

The BELL Series Up/Down Wall Light offers a slim and attractive solution for lighting up front facades and wall lighting areas where ambient lighting is required. Provides an upward and downward lighting effect, offering a wider beam with the design of the body being positioned horizontally. Offering a choice of 8W or 13W depending on the light output that is required. Available in powder coated Black, Dark Grey and White finishes. Also available in Warm White 3000K and White 5000K colour temperatures. Backed by our 3 Year Replacement Warranty.