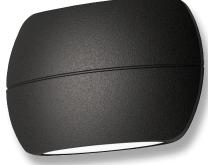

## BELL-8

# LED Wall Light

#### Description

The BELL Series Up/Down Wall Light offers a slim and attractive solution for lighting up front facades and wall lighting areas where ambient lighting is required. Provides an upward and downward lighting effect, offering a wider beam with the design of the body being positioned horizontally. Offering a choice of 8W or 13W depending on the light output that is required. Available in powder coated Black, Dark Grey and White finishes. Also available in Warm White 3000K and White 5000K colour temperatures. Backed by our 3 Year Replacement Warranty.