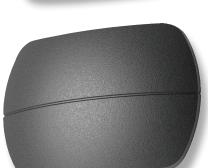

#### Description

The BELL Series Up/Down Wall Light offers a slim and attractive solution for lighting up front facades and wall lighting areas where ambient lighting is required. Provides an upward and downward lighting effect, offering a wider beam with the design of the body being positioned horizontally. Offering a choice of 8W or 13W depending on the light output that is required. Available in powder coated Black, Dark Grey and White finishes. Also available in Warm White 3000K and White 5000K colour temperatures. Backed by our 3 Year Replacement Warranty.