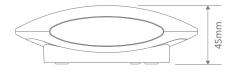

#### Diagrams / Additional

|   |       |          | 90mm |
|---|-------|----------|------|
|   |       |          | 90r  |
| • | 140mm | <b>*</b> |      |

| Item No.   | Variant | Colour |
|------------|---------|--------|
| BELL-8-BLK | 19370   | 3000K  |
| BELL-8-BLK | 19371   | 5000K  |
| DELL O DCD | 19372   | 3000K  |
| BELL-8-DGR | 19373   | 5000K  |
| DELL O MUT | 19374   | 3000K  |
| BELL-8-WHT | 19375   | 5000K  |